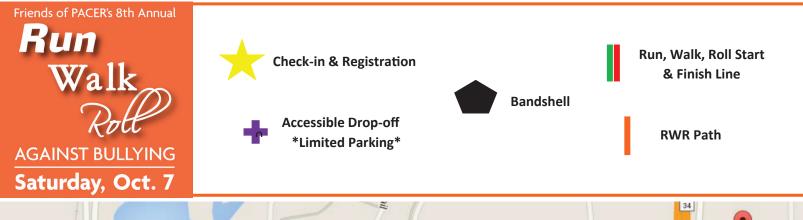

Event **check-in and registration** will be located along the path as you approach the Bandshell (coming from the main event parking lot). You will cross a wooden bridge and see the check-in/registration tables on the other side.

\*Please arrive with enough time to park, check-in or register, and walk to the Bandshell area where the Run, Walk, Roll will start promptly at 10 AM.