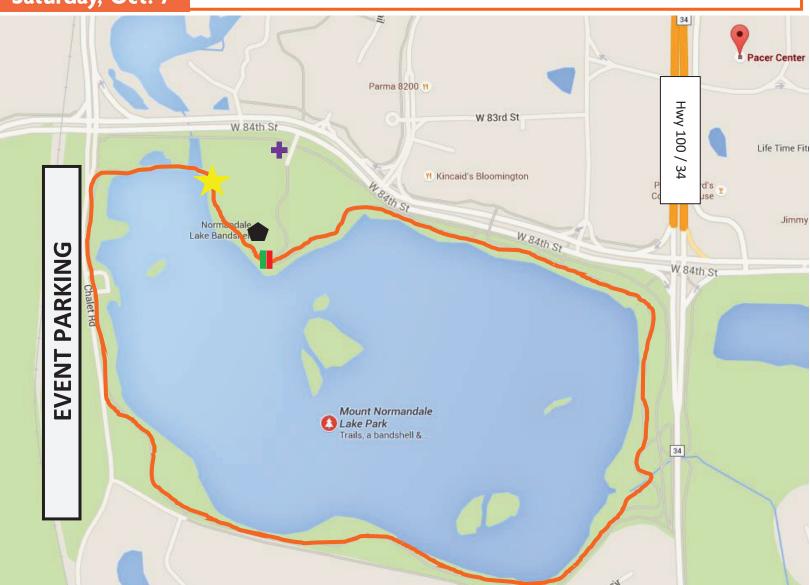

Please park in the large lot off of W 84<sup>th</sup> St/E Bush Lake Rd and & Chalet Rd (parking is free). There is a small parking lot at the park's entrance on W 84<sup>th</sup> St that can be used only as an accessible drop-off zone – *Space is very limited!* 

Event **check-in and registration** will be located along the path as you approach the Bandshell (coming from the main event parking lot). You will cross a wooden bridge and see the check-in/registration tables on the other side.